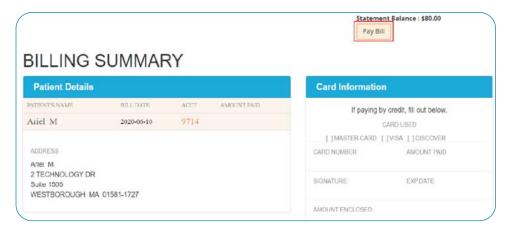

# My Account

This section includes options for a variety of actions pertaining to the patient portal account, such as:

- PERSONAL INFORMATION
- RESET PASSWORD
- **HEALTH ACCESS LOGS**: Monitor document activities like downloading, viewing, or transmitting visit summaries and discharge summaries.
- MY DEVICES: See connected devices; retrieve PIN if forgotten during initial setup.
- TRANSACTION LOGS: Track completed billing transactions.
- CURRENT STATEMENT: View and pay bills through the ePayment window.