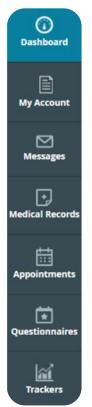

# **Patient Portal Navigation**

The left-side menu in the patient portal allows easy access to different medical sections:

### **DASHBOARD**

View health information widgets.

#### MY ACCOUNT

Manage personal information, reset password, view current statements, transaction logs, health access logs, and connected devices.

#### **MESSAGES**

Access and request medication refills, lab/test results, referrals, and communicate with the doctor.

#### MEDICAL RECORDS

Explore visit summaries, current medications, referrals, lab/diagnostic reports, immunization history, growth chart, documents, and telehealth compatibility.

#### **APPOINTMENTS**

Check upcoming and past appointments.

### **QUESTIONNAIRES**

Complete practice-provided questionnaires.

### **TRACKERS**

Review alerts, reminders, and tracked vital data.