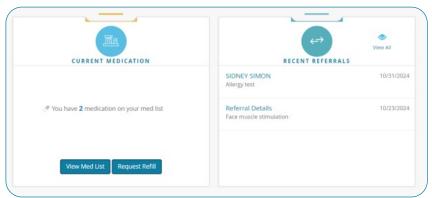

# **Navigating the Healow Patient Portal**

Upon login, the dashboard displays a welcome message and care information. Widgets correspond to menu categories on the left, providing access to actions and information for each section.

#### **MESSAGES**

Access and request medication refills, lab/test results, referrals, and communicate with the doctor.

#### MEDICAL RECORDS

Explore visit summaries, current medications, referrals, lab/diagnostic reports, immunization history, growth chart, documents, and telehealth compatibility.