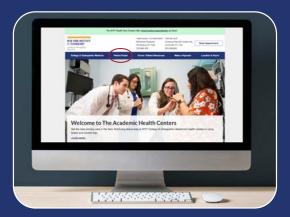

## Access the Patient Portal

If you've given us your email, you can use our web portal. Unsure? Check with our front desk.

Once web-enabled, you'll get an email with a sign-up link. Follow the steps to register, log in, and verify your identity.

You will need our practice code to set up your account.

Practice Code FIGBAA

Patients can register themselves on the patient portal via our website: nyit.edu/nyithealth

Or access the portal through the Healow app.